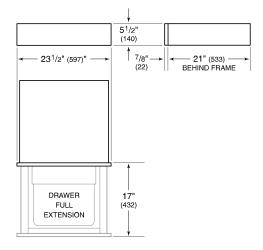

ubzero-wolf.com/locator</u>.



### **FRONT PANEL OPTIONS**



24" DRAWER FRONT STAINLESS PANEL



30" DRAWER FRONT STAINLESS PANEL



24" DRAWER FRONT BLACK PANEL



30" DRAWER FRONT BLACK PANEL



CUSTOM PANEL Integrated Front Panel Kit Required



# PRODUCT SPECIFICATIONS

| Model              | VS24                     |
|--------------------|--------------------------|
| Capacity           | 0.25 cu. ft.             |
| Weight             | 76 lbs                   |
| Electrical Supply  | 3-prong grounding-type   |
| Electrical Service | 10 amp dedicated circuit |
| Power Cord Length  | 3 Feet                   |
| Receptacle         | 3-prong grounding-type   |

# **ELECTRICAL**



**NOTE:** Dimensions in parenthesis are in millimeters unless otherwise specified

## **DIMENSIONS**



\*29<sup>7</sup>/8" (759) width for 30" panel.

#### **FLUSH INSTALLATION**



\*Will be visible and should be finished to match cabinetry.
\*\*30<sup>1</sup>/8" (765) width and 4" (102) cleat dimension for 30" panel.

\*\*30<sup>1</sup>/8" (765) width and 4" (102) cleat dimension for 30" panel.

NOTE: Flush inset width and height dimensions provide minimum reveals.