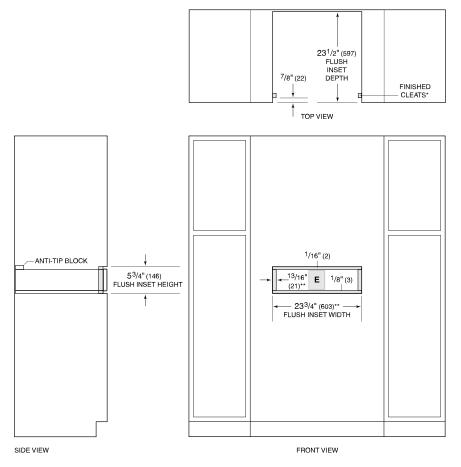

#### **FLUSH INSTALLATION**

\*Will be visible and should be finished to match cabinetry.
\*\*30<sup>1</sup>/8" (765) width and 4" (102) cleat dimension for 30" panel.

\*\*30<sup>1</sup>/8" (765) width and 4" (102) cleat dimension for 30" panel.

NOTE: Flush inset width and height dimensions provide minimum reveals.