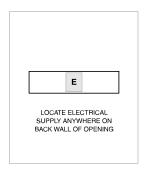

# **ELECTRICAL**

**NOTE:** Dimensions in parenthesis are in millimeters unless otherwise specified