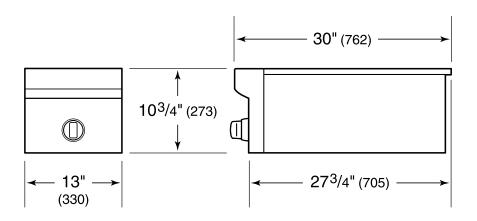

# PRODUCT SPECIFICATIONS

| Model              | SB13                     |
|--------------------|--------------------------|
| Dimensions         | 13"W x 10 3/4"H x 30"D   |
| Weight             | 67 lbs                   |
| Electrical Supply  | 120 VAC, 60 Hz           |
| Electrical Service | 15 amp dedicated circuit |
| Gas Supply         | 3/4" ID line             |
| Gas Inlet          | 1/2" NPT female          |

 $\ensuremath{\text{NOTE:}}$  Dimensions in parenthesis are in millimeters unless otherwise specified

# **DIMENSIONS**