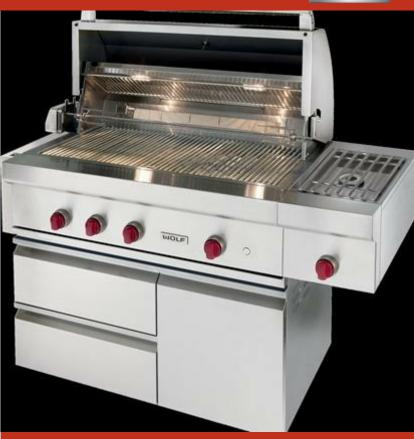

### **FEATURES**

Prepare side dishes or warm barbecue sauce for easy basting

Offers 24,000 Btu heat—ideal for searing meats on high or scrambling eggs on low

Constructed with heavy-duty stainless steel

Attaches easily to a grill cart

Designed with a stainless-steel cover and burner grates

Grill any time of day with LED-lit signature Wolf red control knobs

Skip the need for a pilot light with electric hot surface ignitors

### **GRILL SPECIFICATIONS**

• 1 burner grate