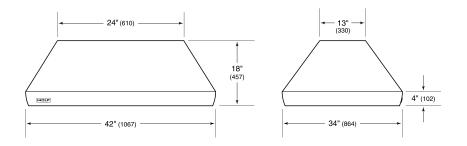

## **PRODUCT SPECIFICATIONS**

| Model                           | PI423418                 |
|---------------------------------|--------------------------|
| Dimensions                      | 42"W x 18"H x 34"D       |
| Weight                          | 103 lbs                  |
| Electrical Supply               | 110/120 VAC, 60 Hz       |
| Electrical Service              | 15 amp dedicated circuit |
| Discharge Location              | Vertical                 |
| Discharge Dimensions            | 10" Round                |
| Bottom of Hood to<br>Countertop | 30" to 36"               |

## **DIMENSIONS**