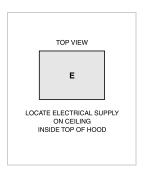

### **ELECTRICAL**

 $\ensuremath{\text{NOTE:}}$  Dimensions in parenthesis are in millimeters unless otherwise specified