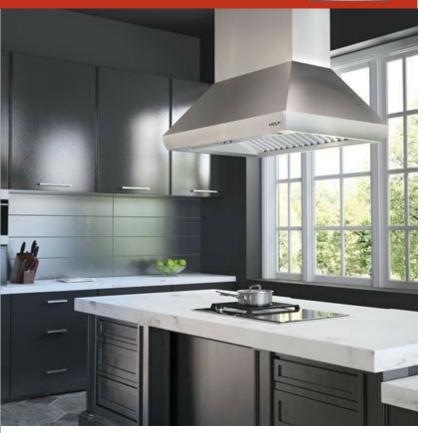

#### **FEATURES**

Breathe cleaner air and enjoy less greasy residue in your kitchen

Makes a statement with a bold, stainless, professional look

Adjust as needed with recessed controls that provide a sleeker look, yet maintain ultimate blower control

Matches the same heavy-duty stainless-steel construction, hand-finished hemmed edges, and welded seams of all Sub-Zero, Wolf, and Cove products

Select from internal, in-line, or remote blower options (blower required)

Illuminates your cooking area with LED lighting with two brightness settings

Rely on a heat sentry that automatically turns on the blower or increases its speed when exhaust temperatures exceed 200 degrees Fahrenheit

Minimizes the backward flow of cold air with backdraft transition