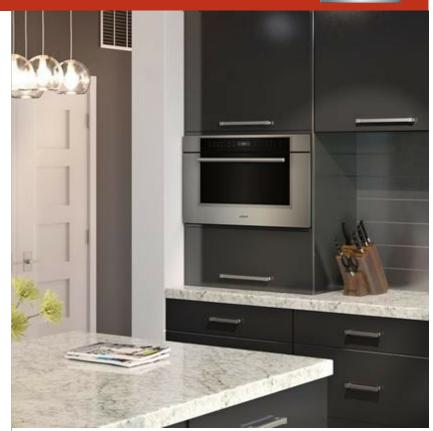

# 30" M SERIES TRANSITIONAL DROP-DOWN DOOR MICROWAVE OVEN

BOLF

#### MDD30TM/S/TH

### **FEATURES**

Distributes heat evenly with no hot or cold spots allowing for oven-like operation

Installs standard or flush to conceal the oven from view

Matches M series ovens, coffee systems, convection steam oven

Utilizes 900 watts of power to cook meals with delicious results

Select from 10 power levels, a warming mode, and sensor cooking

Rely on quick-start controls for tasks like melting, softening, defrosting, and making popcorn

Let the microwave do the cooking with intuitive Gourmet Mode settings

Install into surrounding cabinetry to coordinate with other Wolf built-in ovens and warming drawers