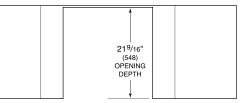

## STANDARD INSTALLATION

<sup>20</sup> 17<sup>11</sup>/16" (449) OPENING HEIGHT

TOP VIEW

SIDE VIEW

FRONT VIEW