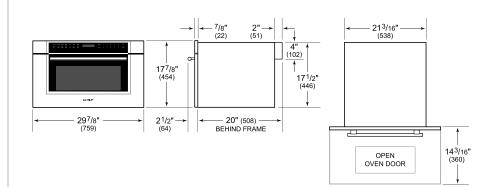

## **PRODUCT SPECIFICATIONS**

| Model              | MDD30TM/S/TH               |
|--------------------|----------------------------|
| Dimensions         | 29 7/8"W x 17 7/8"H x 20"D |
| Capacity           | 1.6 cu. ft.                |
| Door Clearance     | 14 3/16"                   |
| Weight             | 82 lbs                     |
| Electrical Supply  | 120 VAC, 60 Hz             |
| Electrical Service | 15 amp dedicated circuit   |
| Power Cord Length  | 4 Feet                     |
| Receptacle         | 3-prong grounding-type     |

## DIMENSIONS