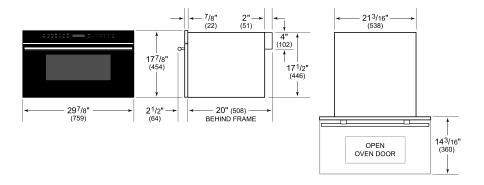

# PRODUCT SPECIFICATIONS

| Model              | MDD30CM/B/TH               |
|--------------------|----------------------------|
| Dimensions         | 29 7/8"W x 17 7/8"H x 20"D |
| Capacity           | 1.6 cu. ft.                |
| Door Clearance     | 14 3/16"                   |
| Electrical Supply  | 120 VAC, 60 Hz             |
| Electrical Service | 15 amp dedicated circuit   |
| Power Cord Length  | 4 Feet                     |
| Receptacle         | 3-prong grounding-type     |

## **DIMENSIONS**