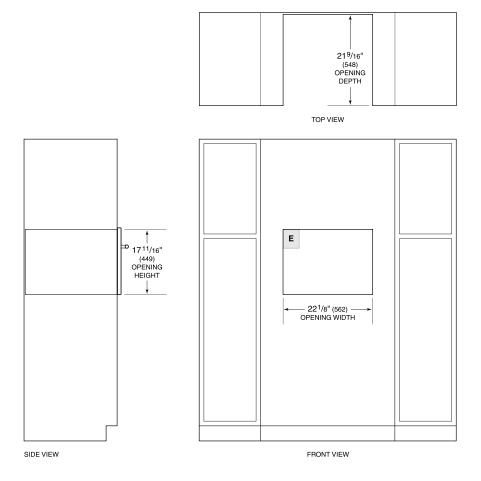

cooking with intuitive Gourmet Mode settings

Install into surrounding cabinetry to coordinate with other Wolf built-in ovens and warming drawers





# PRODUCT SPECIFICATIONS

| Model              | MDD30CM/B/TH               |
|--------------------|----------------------------|
| Dimensions         | 29 7/8"W x 17 7/8"H x 20"D |
| Capacity           | 1.6 cu. ft.                |
| Door Clearance     | 14 3/16"                   |
| Electrical Supply  | 120 VAC, 60 Hz             |
| Electrical Service | 15 amp dedicated circuit   |
| Power Cord Length  | 4 Feet                     |
| Receptacle         | 3-prong grounding-type     |

### **ELECTRICAL**



**NOTE:** Dimensions in parenthesis are in millimeters unless otherwise specified

## **DIMENSIONS**



#### STANDARD INSTALLATION