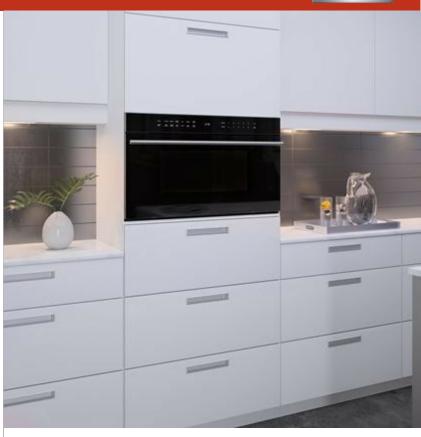

### **FEATURES**

Distributes heat evenly with no hot or cold spots allowing for oven-like operation

Installs standard or flush to conceal the oven from view

Matches M series ovens, coffee systems, convection steam oven

Let the microwave do the cooking with intuitive Gourmet Mode settings

Install into surrounding cabinetry to coordinate with other Wolf built-in ovens and warming drawers