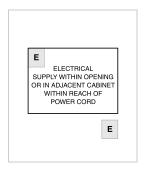

## ELECTRICAL

**NOTE:** Dimensions in parenthesis are in millimeters unless otherwise specified

## **PRODUCT SPECIFICATIONS**

| Model              | MDD30CM/B/TH               |
|--------------------|----------------------------|
| Dimensions         | 29 7/8"W x 17 7/8"H x 20"D |
| Capacity           | 1.6 cu. ft.                |
| Door Clearance     | 14 3/16"                   |
| Electrical Supply  | 120 VAC, 60 Hz             |
| Electrical Service | 15 amp dedicated circuit   |
| Power Cord Length  | 4 Feet                     |
| Receptacle         | 3-prong grounding-type     |