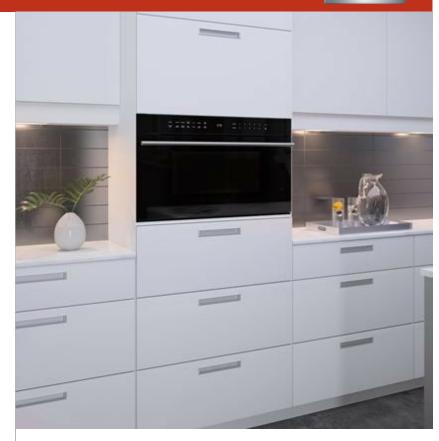

#### **FEATURES**

Distributes heat evenly with no hot or cold spots allowing for oven-like operation

Installs standard or flush to conceal the oven from view

Matches M series ovens, coffee systems, convection steam oven

Utilizes 900 watts of power to cook meals with delicious results

Select from 10 power levels, a warming mode, and sensor cooking

Rely on quick-start controls for tasks like melting, softening, defrosting, and making popcorn

Let the microwave do the cooking with intuitive Gourmet Mode settings

Install into surrounding cabinetry to coordinate with other Wolf built-in ovens and warming drawers