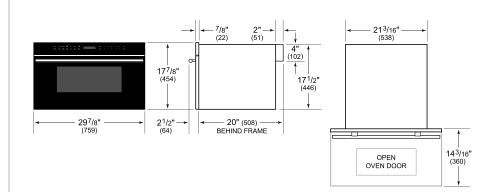

## **PRODUCT SPECIFICATIONS**

| Model              | MDD30CM/B/TH               |
|--------------------|----------------------------|
| Dimensions         | 29 7/8"W x 17 7/8"H x 20"D |
| Capacity           | 1.6 cu. ft.                |
| Door Clearance     | 14 3/16"                   |
| Electrical Supply  | 120 VAC, 60 Hz             |
| Electrical Service | 15 amp dedicated circuit   |
| Power Cord Length  | 4 Feet                     |
| Receptacle         | 3-prong grounding-type     |

#### DIMENSIONS