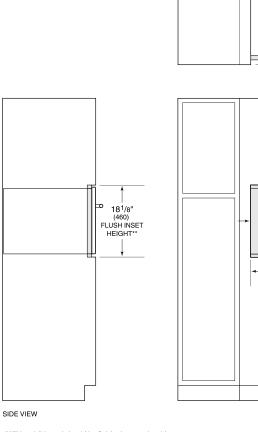

## **FLUSH INSTALLATION**

23" (584) FLUSH INSET DEPTH

FINISHED CLEATS\*

7/8" (22)

Е

- 4" (102)

TOP VIEW

5/16"(8)

1/8" (3)

\*Will be visible and should be finished to match cabinetry. \*\*Dimension provides minimum reveals.