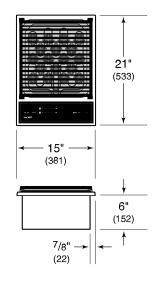

#### **DIMENSIONS**

## PRODUCT SPECIFICATIONS

| Model              | GM15TF/S                      |
|--------------------|-------------------------------|
| Dimensions         | 15"W x 6"H x 21"D             |
| Weight             | 36 lbs                        |
| Electrical Supply  | 3-wire, 240/208 VAC, 50/60 Hz |
| Electrical Service | 15 amp dedicated circuit      |
| Conduit Length     | 4 Feet                        |