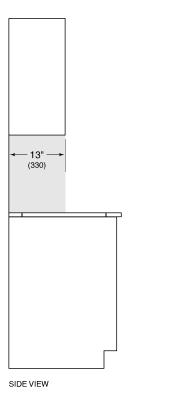

#### STANDARD INSTALLATION

COUNTERTOP CUT-OUT

NOTE: Shaded area above countertop indicates minimum clearance to combustible surfaces, combustible materials cannot be located within this area.