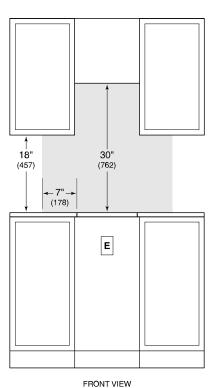

#### STANDARD INSTALLATION

COUNTERTOP CUT-OUT

NOTE: Shaded area above countertop indicates minimum clearance to combustible surfaces, combustible materials cannot be located within this area.