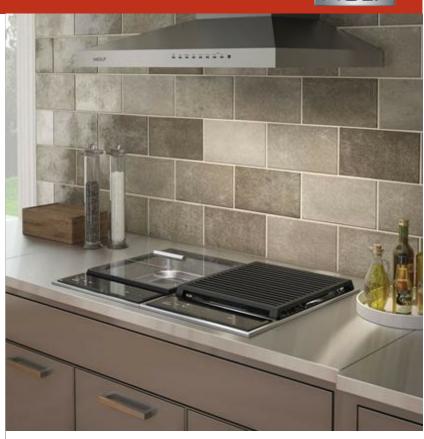

## **FEATURES**

Use independent heating modules to grill multiple items at once

Adds flavor and heat with ceramic briquettes

Pair the slim 15" modules with other modules and full-size transitional framed cooktops

Low-profile grilling grates for seamless design

Program via an illuminated control panel

Two independently-controlled 1400-watt heating elements