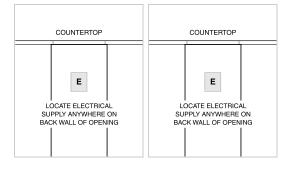

# ELECTRICAL PLUMBING

**NOTE:** Dimensions in parenthesis are in millimeters unless otherwise specified

## PRODUCT SPECIFICATIONS

| Model              | GM15TF/S                      |
|--------------------|-------------------------------|
| Dimensions         | 15"W x 6"H x 21"D             |
| Weight             | 36 lbs                        |
| Electrical Supply  | 3-wire, 240/208 VAC, 50/60 Hz |
| Electrical Service | 15 amp dedicated circuit      |
| Conduit Length     | 4 Feet                        |