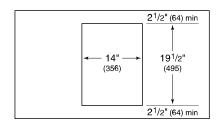

#### STANDARD INSTALLATION

COUNTERTOP CUT-OUT

NOTE: Shaded area above countertop indicates minimum clearance to combustible surfaces, combustible materials cannot be located within this area.