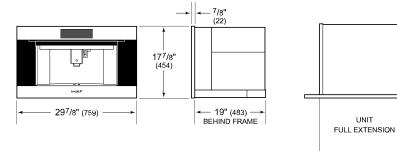

# **PRODUCT SPECIFICATIONS**

| Model              | EC3050CM/B                 |
|--------------------|----------------------------|
| Dimensions         | 29 7/8"W x 17 7/8"H x 19"D |
| Weight             | 76 lbs                     |
| Electrical Supply  | 120 VAC, 60 Hz             |
| Electrical Service | 15 amp dedicated circuit   |
| Power Cord Length  | 6 Feet                     |
| Receptacle         | 3-prong grounding-type     |

## **DIMENSIONS**