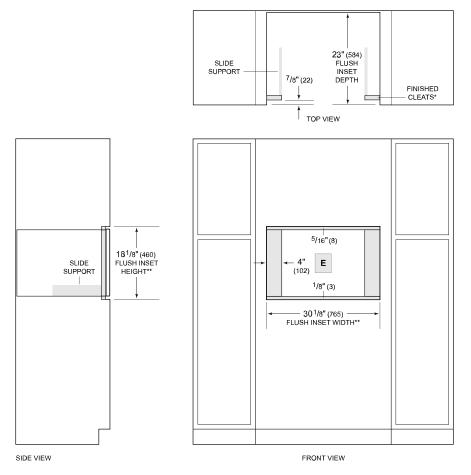

18<sup>1</sup>/4" (464)

### **FLUSH INSTALLATION**

\*Will be visible and should be finished to match cabinetry.
\*\*Dimension provides minimum reveals.