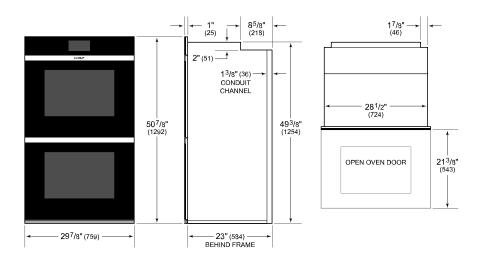

## **PRODUCT SPECIFICATIONS**

| Model                         | DO3050CM/B                     |
|-------------------------------|--------------------------------|
| Dimensions                    | 29 7/8"W x 50 7/8"H x 23"D     |
| Oven 1 Interior<br>Dimensions | 25 1/4"W x 17 1/2"H x 19 7/8"D |
| Oven 2 Interior<br>Dimensions | 25 1/4"W x 17 1/2"H x 19 7/8"D |
| Overall Capacity              | 5.1 cu. ft.                    |
| Usable Capacity               | 3.3 cu. ft.                    |
| Door Clearance                | 21 3/8"                        |
| Electrical Supply             | grounded, 240/208 VAC, 60 Hz   |
| Electrical Service            | 50 amp dedicated circuit       |
| Conduit Length                | 5 Feet                         |

## **DIMENSIONS**