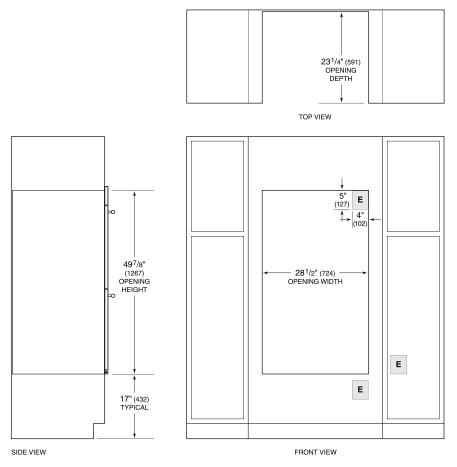

## **DIMENSIONS**

# **STANDARD INSTALLATION**

NOTE: Location of electrical supply within opening may require additional cabinet depth.