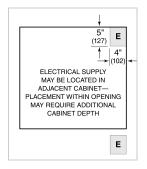

## **ELECTRICAL**

**NOTE:** Dimensions in parenthesis are in millimeters unless otherwise specified

# **STANDARD INSTALLATION**

NOTE: Location of electrical supply within opening may require additional cabinet depth.