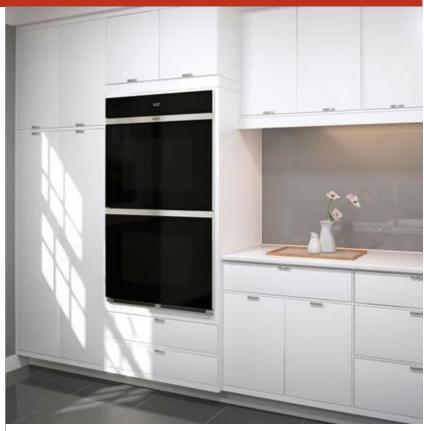

Uncomplicate cooking with innovative, interactive color touchscreen controls

Blends in with a sleek black glass, handleless design

Integrates beautifully into surrounding cabinetry with flush installation

Ensures excellent visibility via three bright halogen lights and large, triple-panel-glass door windows

Master your technique with tips and recipes from the Mastering the M Series Oven guide