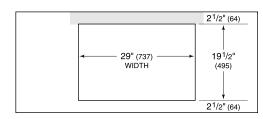

#### STANDARD INSTALLATION

COUNTERTOP CUT-OUT

NOTE: Shaded area above countertop indicates minimum clearance to combustible surfaces, combustible materials cannot be located within this area.

Electrical supply location only applies to installations with built-in oven.