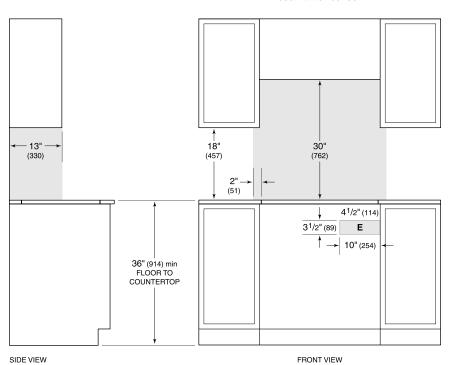

# **ELECTRICAL**

**NOTE:** Dimensions in parenthesis are in millimeters unless otherwise specified

### **DIMENSIONS**

#### STANDARD INSTALLATION

COUNTERTOP CUT-OUT

NOTE: Shaded area above countertop indicates minimum clearance to combustible surfaces, combustible materials cannot be located within this area.

Electrical supply location only applies to installations with built-in oven.