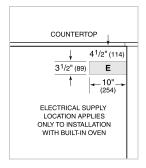

# **ELECTRICAL**

**NOTE:** Dimensions in parenthesis are in millimeters unless otherwise specified

#### STANDARD INSTALLATION

COUNTERTOP CUT-OUT

NOTE: Shaded area above countertop indicates minimum clearance to combustible surfaces, combustible materials cannot be located within this area.

Electrical supply location only applies to installations with built-in oven.