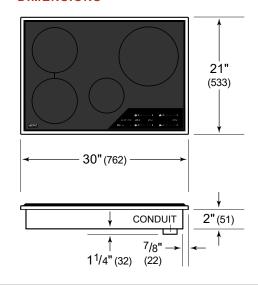

#### **PRODUCT SPECIFICATIONS**

| Model              | CI304TF/S                  |
|--------------------|----------------------------|
| Dimensions         | 30"W x 2"H x 21"D          |
| Weight             | 49 lbs                     |
| Electrical Supply  | 3-wire, 240/208 VAC, 60 Hz |
| Electrical Service | 40 amp dedicated circuit   |
| Conduit Length     | 4 Feet                     |

### **DIMENSIONS**