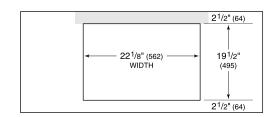

# **ELECTRICAL**

**NOTE:** Dimensions in parenthesis are in millimeters unless otherwise specified

#### COUNTERTOP CUT-OUT

NOTE: Shaded area above countertop indicates minimum clearance to combustible surfaces, combustible materials cannot be located within this area.

Electrical supply location only applies to installations with built-in oven.