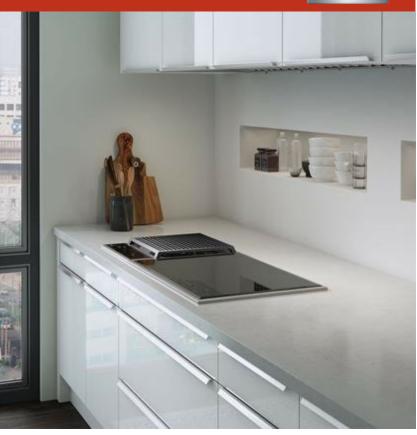

Promote safer and easier cooking with cookware sensing guards

Cleanup is a snap with the black ceramic glass surface

Enjoy the illuminated touch controls and convenient lock feature

## **COOKTOP SPECIFICATIONS**

- · Brushed stainless trim
- Black ceramic glass surface
- · True simmer and melt settings
- · Boost Mode for high heat
- 1 2,100 W element
- 1 2,100 W element with 3,700 W boost
- 1 2,600 W element with 3,700 W boost