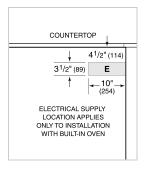

# **ELECTRICAL**

**NOTE:** Dimensions in parenthesis are in millimeters unless otherwise specified

#### STANDARD INSTALLATION

#### COUNTERTOP CUT-OUT

NOTE: Shaded area above countertop indicates minimum clearance to combustible surfaces, combustible materials cannot be located within this area.

Electrical supply location only applies to installations with built-in oven.