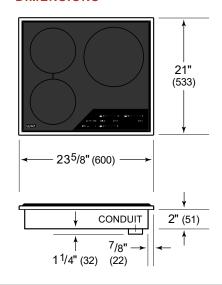

## **PRODUCT SPECIFICATIONS**

| Model              | CI243TF/S                  |
|--------------------|----------------------------|
| Dimensions         | 23 5/8"W x 2"H x 21"D      |
| Weight             | 42 lbs                     |
| Electrical Supply  | 3-wire, 240/208 VAC, 60 Hz |
| Electrical Service | 30 amp dedicated circuit   |
| Conduit Length     | 4 Feet                     |

# **ELECTRICAL**

**NOTE:** Dimensions in parenthesis are in millimeters unless otherwise specified

## **DIMENSIONS**