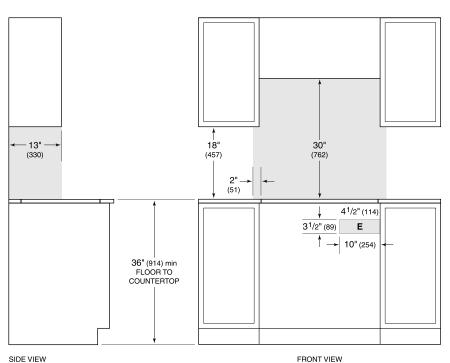

# **ELECTRICAL**

**NOTE:** Dimensions in parenthesis are in millimeters unless otherwise specified

## **DIMENSIONS**

#### STANDARD INSTALLATION